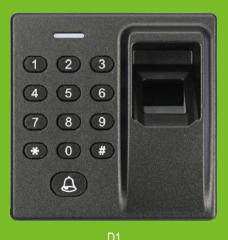

# USB Fingerprint Standalone Access Controller

### Description

Built in USB to upload and download Support 2 groups of administrators to register and delete Alarm Function: Tamper device, Force to open door, Open door overtime Alert Tone: Buzzer LED: Red and Blue

## Specifications

| Hardware Platform     | ARM9                        |
|-----------------------|-----------------------------|
| Card Type             | Finger+RFID+Password        |
| User Capacity         | 500                         |
| Proximity Card Reader | EM 125HKz                   |
| Operating Voltage     | DC12~24V                    |
| Wiegand Interface     | Wiegand 26bits output       |
| U disk Function       | Support upload and download |
| Dimensions            | L88 x W88 x H30 (mm)        |