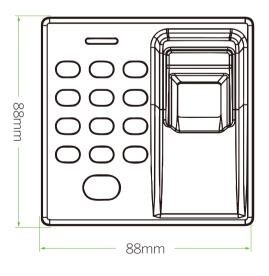

## Dimensions(mm)

S4A Industrial Co.,Limited

Address: 6th Floor, Haotai Industrial Zone, Minzhi road, Longhua District, Shenzhen. CN 518131 Tel: +86 755 29450011

www.s4a-access.com / Email: sales@s4a-access.com Mob/Whatsapp/Wechat/Viber: +86 134 1050 0721

## Specifications

| Hardware Platform     | ARM9                        |
|-----------------------|-----------------------------|
| Card Type             | Finger+RFID+Password        |
| User Capacity         | 500                         |
| Proximity Card Reader | EM 125HKz                   |
| Operating Voltage     | DC12~24V                    |
| Wiegand Interface     | Wiegand 26bits output       |
| U disk Function       | Support upload and download |
| Dimensions            | L88 x W88 x H30 (mm)        |